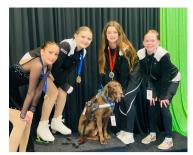

## At the Boards: Competition Corner

Congratulations to all of our Alamo Skate competitors! There were over 30 of our members that competed over the 2-day competition. Please enjoy this selection of photos on the following page submitted by members. If you would like to sumbit your Alamo Skate photos for our archive, please email them to <a href="mailto:as2022@yogile.com">as2022@yogile.com</a>.